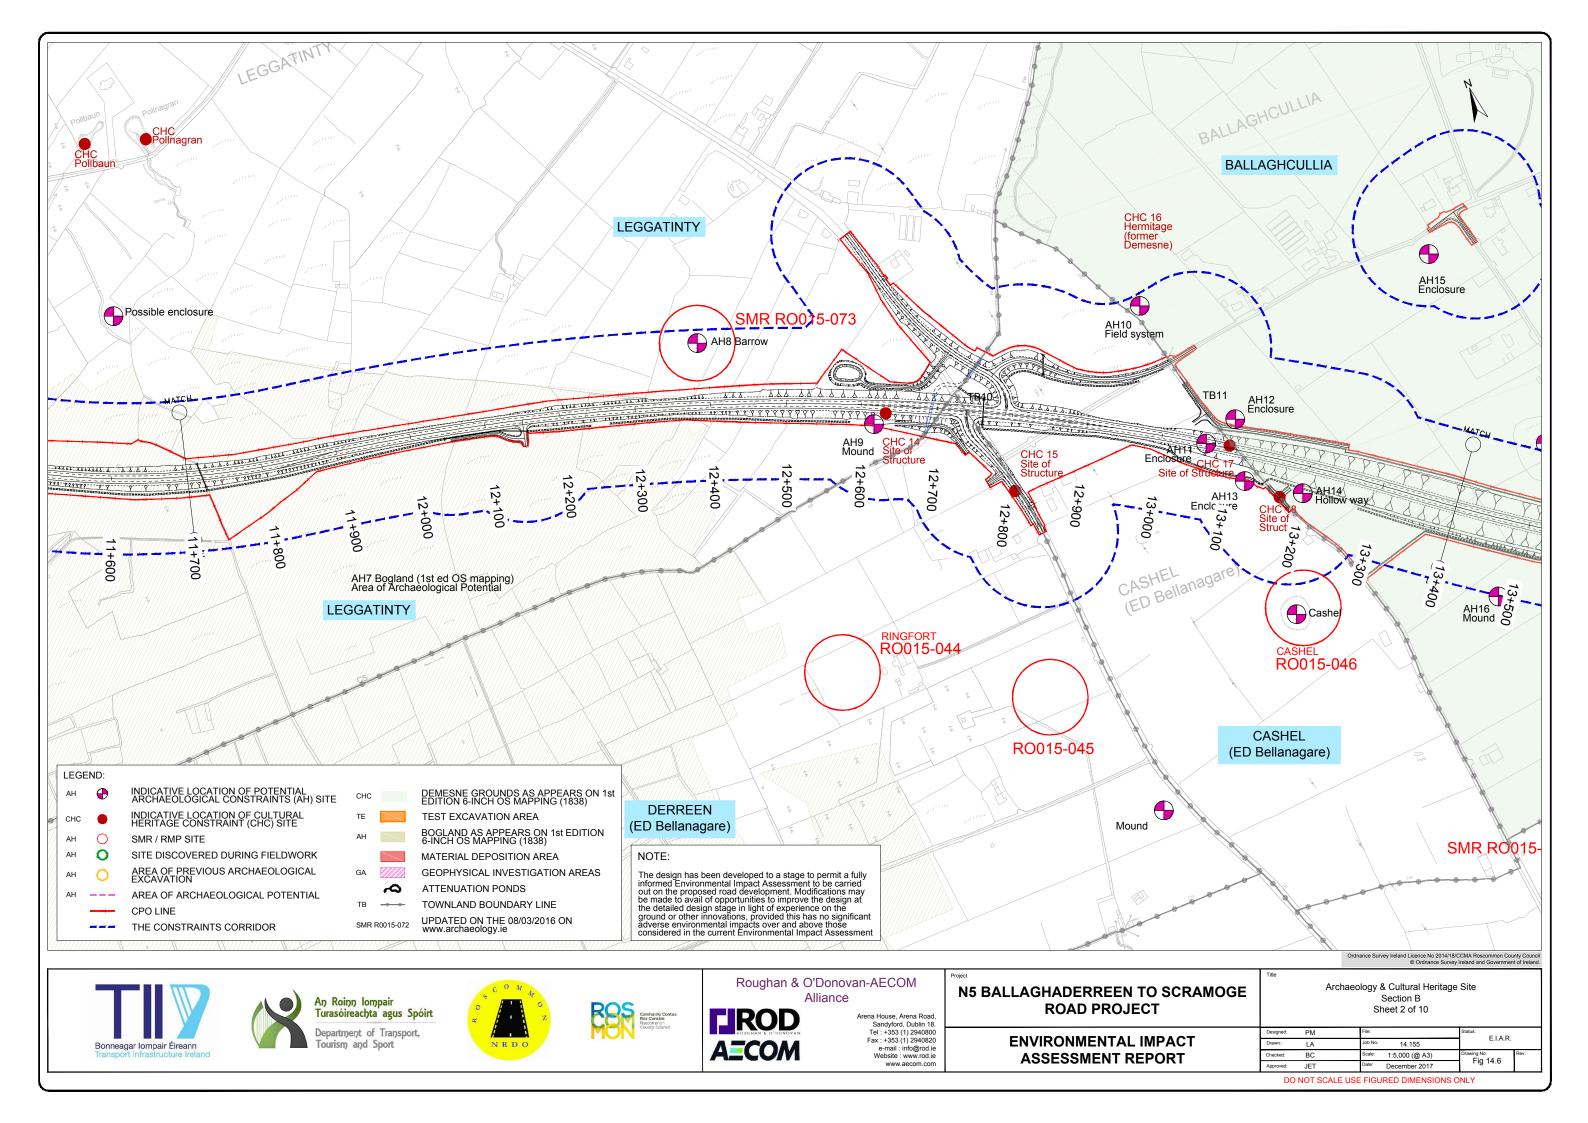

|  | Sheet 2 of 2 |               |         |                |           |      |  |  |  |  |
|--|--------------|---------------|---------|----------------|-----------|------|--|--|--|--|
|  | Designed:    | PM            | File:   |                | E.I.A.R.  |      |  |  |  |  |
|  | Drawn:       | LA            | Job No: | 14.155         |           |      |  |  |  |  |
|  | Checked:     | BC            | Scale:  | N.T.S. (@ A3)  | Fig 14.32 | Rev: |  |  |  |  |
|  | Approved:    | JET           | Date:   | December 2017  |           |      |  |  |  |  |
|  | DO           | NOT SCALE USE | E FIGU  | RED DIMENSIONS | ONLY      |      |  |  |  |  |