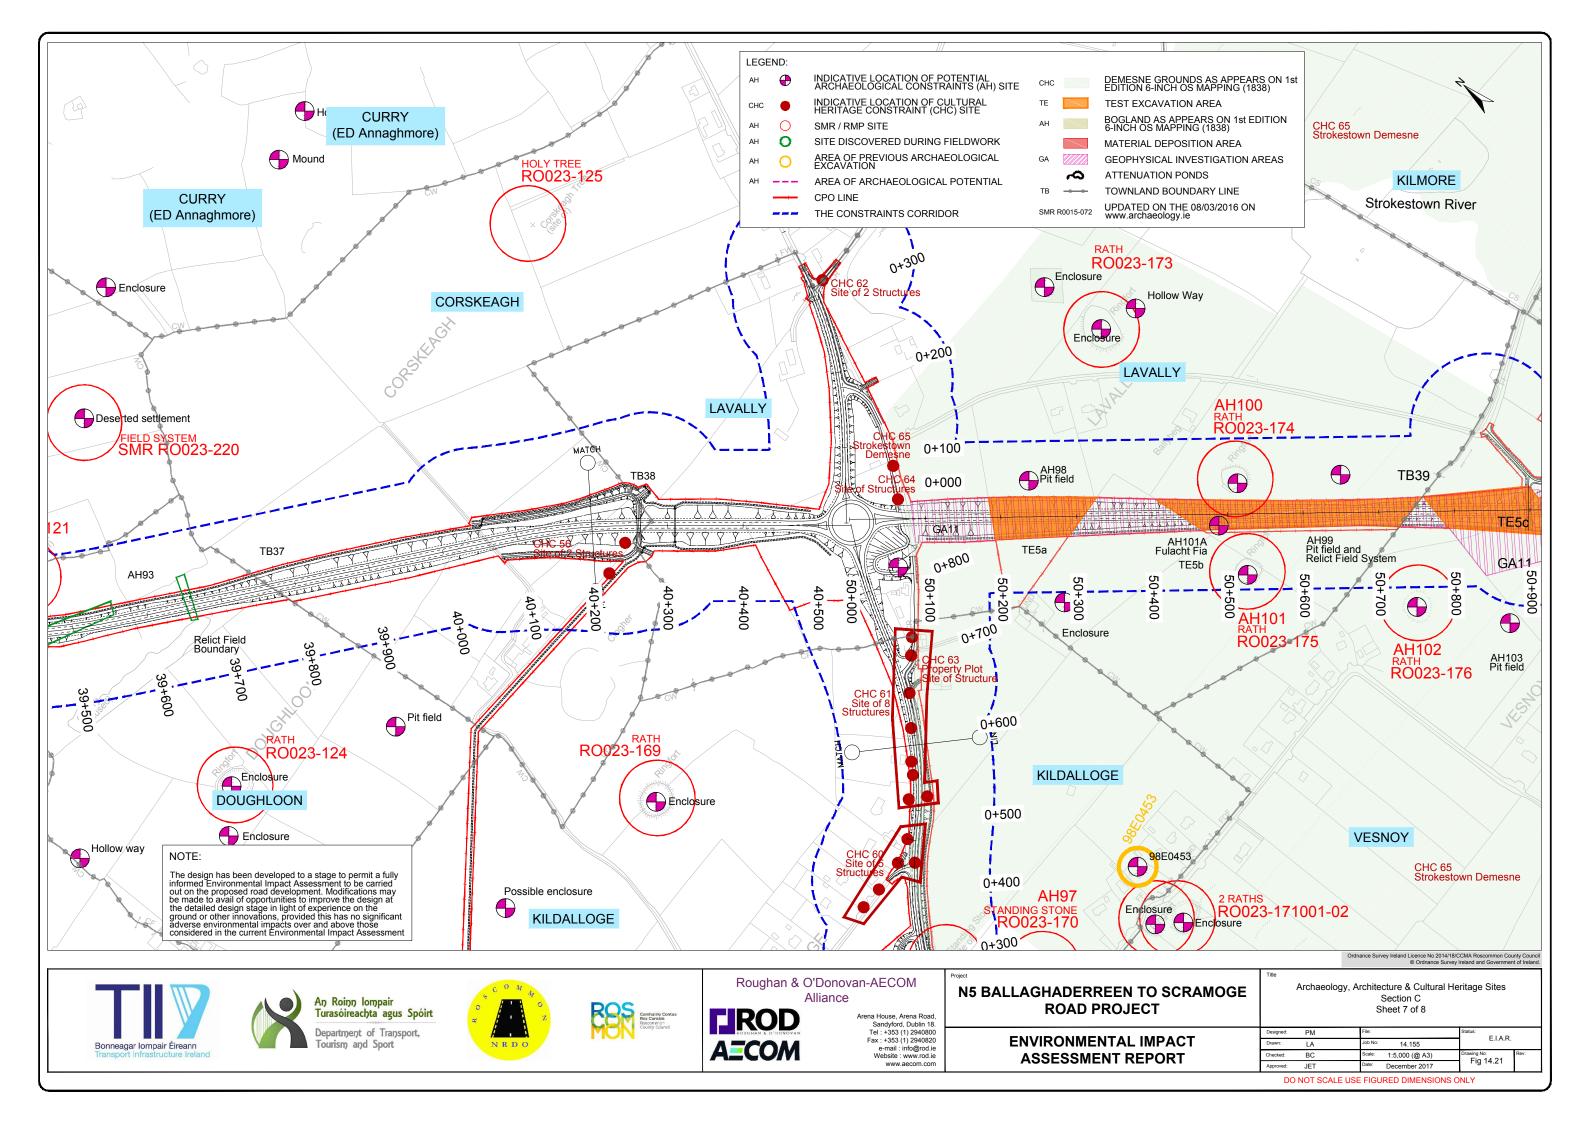

|  | Sheet 2 of 2 |               |         |                |           |      |  |  |  |  |
|--|--------------|---------------|---------|----------------|-----------|------|--|--|--|--|
|  | Designed:    | PM            | File:   |                | E.I.A.R.  |      |  |  |  |  |
|  | Drawn:       | LA            | Job No: | 14.155         |           |      |  |  |  |  |
|  | Checked:     | BC            | Scale:  | N.T.S. (@ A3)  | Fig 14.32 | Rev: |  |  |  |  |
|  | Approved:    | JET           | Date:   | December 2017  |           |      |  |  |  |  |
|  | DO           | NOT SCALE USE | E FIGU  | RED DIMENSIONS | ONLY      |      |  |  |  |  |