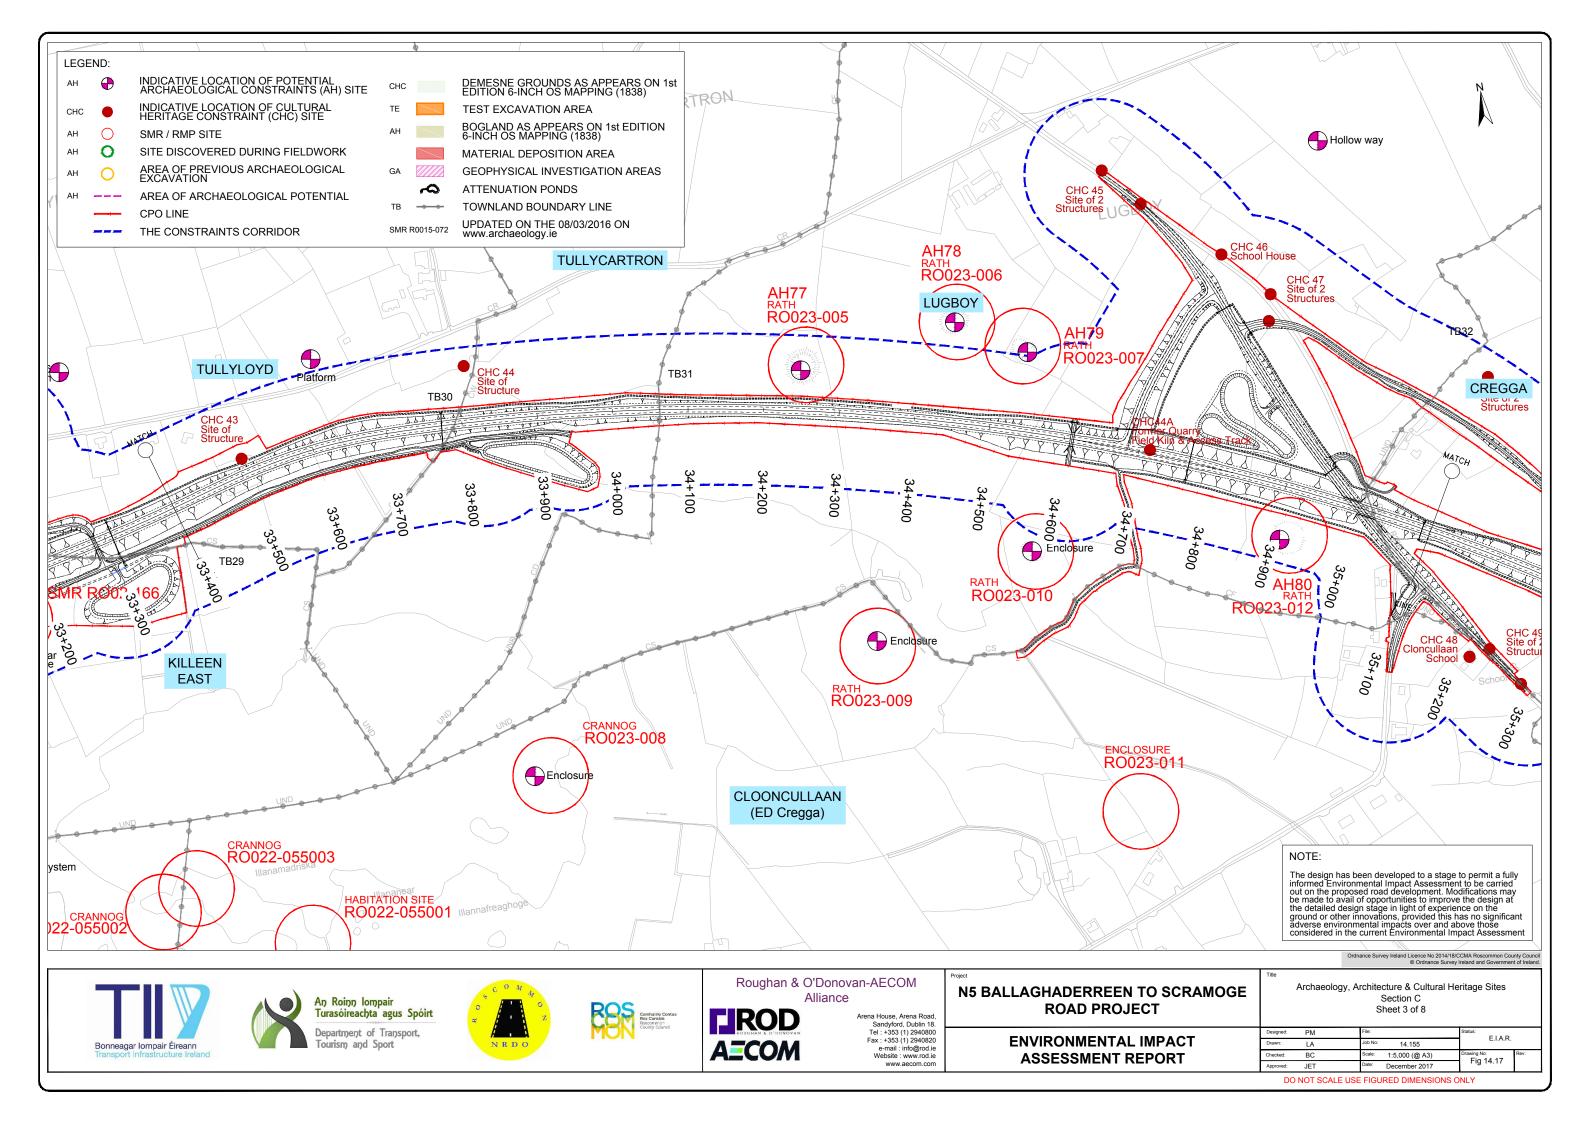

|  | Sheet 2 of 2 |               |         |                |           |      |  |  |  |  |
|--|--------------|---------------|---------|----------------|-----------|------|--|--|--|--|
|  | Designed:    | PM            | File:   |                | E.I.A.R.  |      |  |  |  |  |
|  | Drawn:       | LA            | Job No: | 14.155         |           |      |  |  |  |  |
|  | Checked:     | BC            | Scale:  | N.T.S. (@ A3)  | Fig 14.32 | Rev: |  |  |  |  |
|  | Approved:    | JET           | Date:   | December 2017  |           |      |  |  |  |  |
|  | DO           | NOT SCALE USE | E FIGU  | RED DIMENSIONS | ONLY      |      |  |  |  |  |