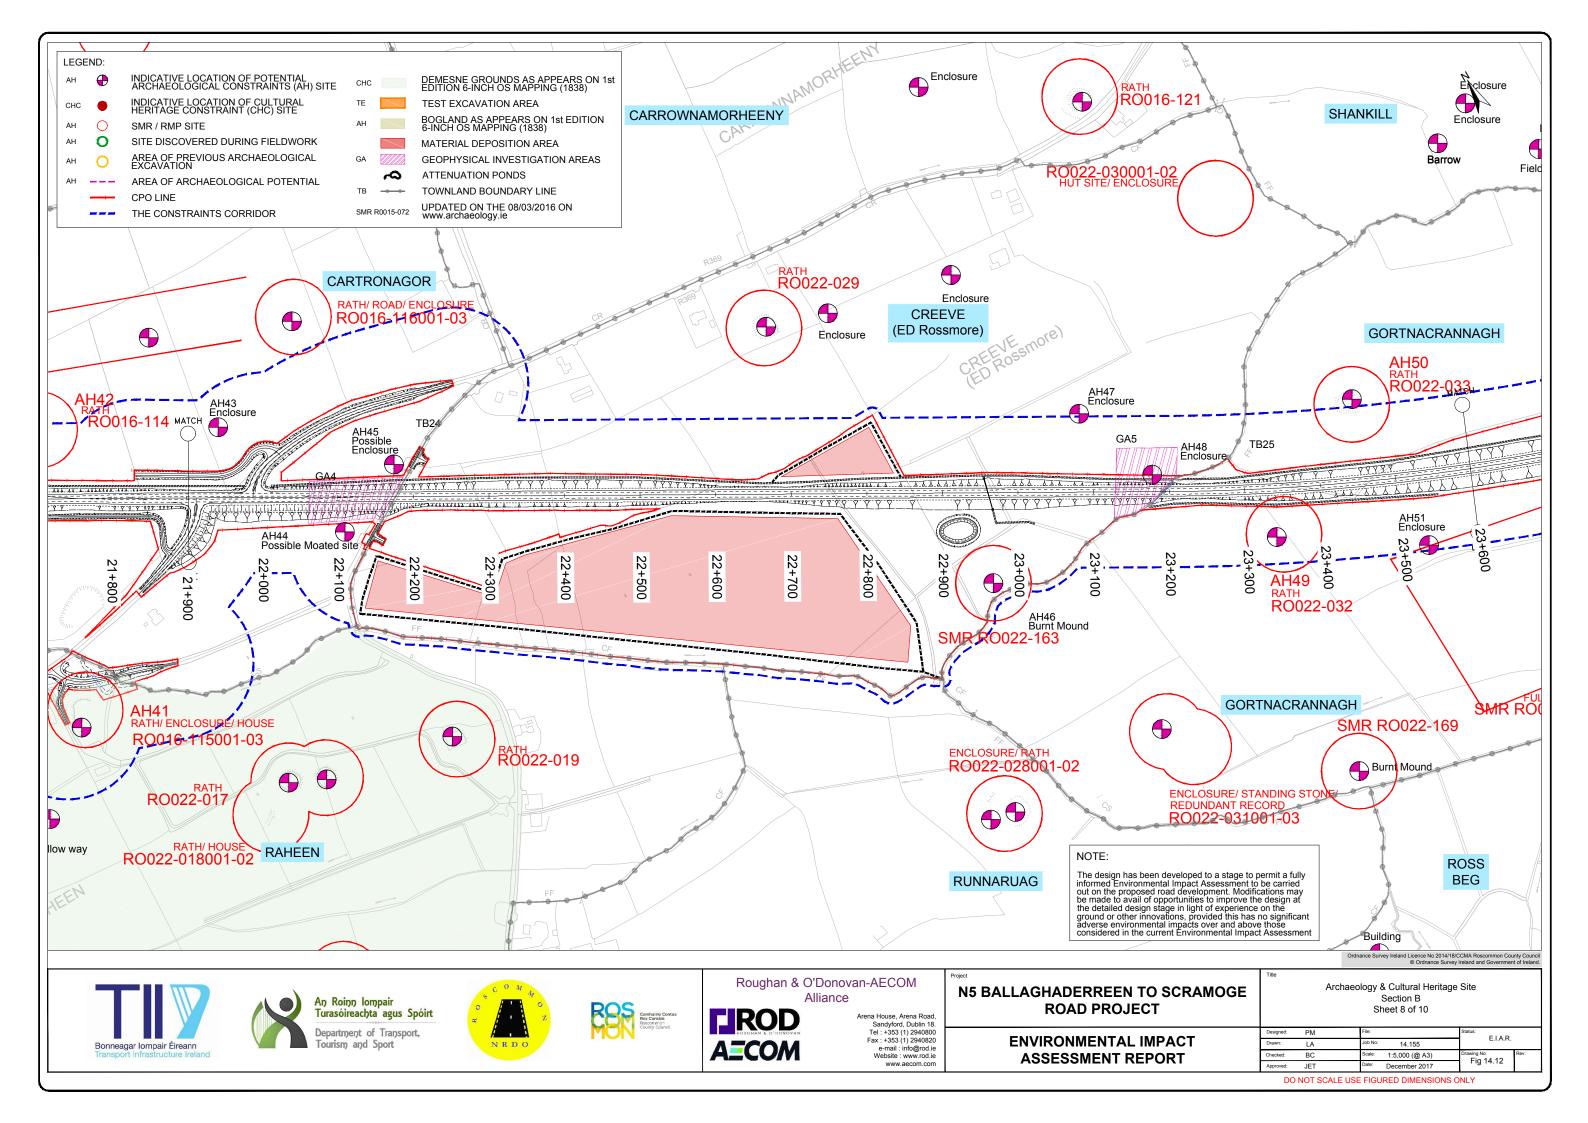

|  | Sheet 2 of 2 |               |         |                |           |      |  |  |  |  |
|--|--------------|---------------|---------|----------------|-----------|------|--|--|--|--|
|  | Designed:    | PM            | File:   |                | E.I.A.R.  |      |  |  |  |  |
|  | Drawn:       | LA            | Job No: | 14.155         |           |      |  |  |  |  |
|  | Checked:     | BC            | Scale:  | N.T.S. (@ A3)  | Fig 14.32 | Rev: |  |  |  |  |
|  | Approved:    | JET           | Date:   | December 2017  |           |      |  |  |  |  |
|  | DO           | NOT SCALE USE | E FIGU  | RED DIMENSIONS | ONLY      |      |  |  |  |  |